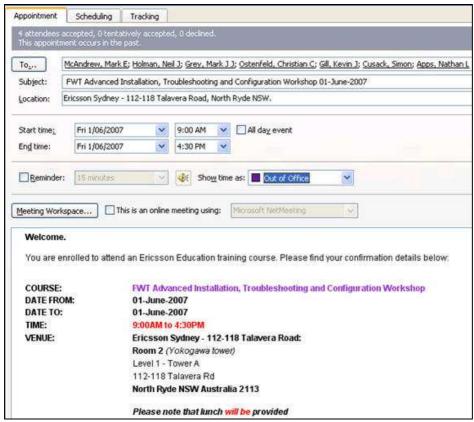

Fig. 5 FWT training nominations spreadsheet (Ericsson)

**Fig. 6** iFWT training nominations spreadsheet (Calyptech)

4. Notification of session details via personalised emails and meeting requests.

Candidates are notified by personalised emails and also by arrangement via some of the vendors as to the dates, locations and any pre-requisites for the proposed training sessions.

Fig. 7 Notification of session details via meeting requests

Fig. 8 Learn. Achieve (eLearn) personal status screen

- 5. The use of online enrolment for Next G training events has removed an enormous bottleneck from the previous processes by:
- Avoiding double and often triple handling of the same data
- Removing the frustrations experienced in earlier slower training event management processes
- Delivering high levels of internal customer service
- Freeing up Learning and Development staff for other critical development duties