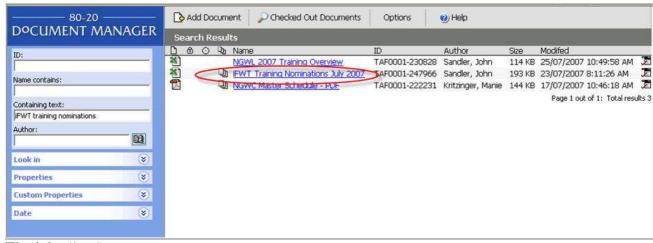

Fig.4 On-line Document management system

A typical explanation/introduction on the nominations artefact would read:

This Nomination spreadsheet has been created based upon the numbers returned from the various target audience work groups identified in the Expression of Interest spreadsheet. Based upon the numbers you provided, dates were negotiated with vendors and ratified by Project Managers to ensure they passed.