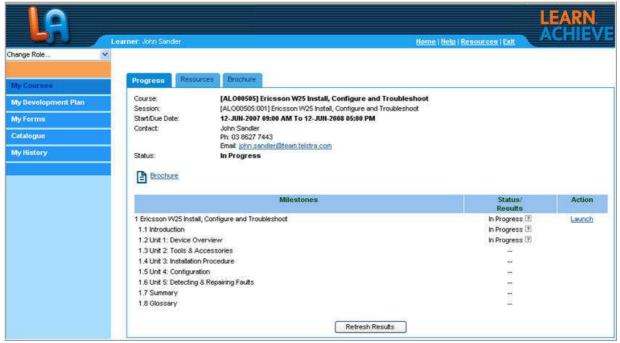

Fig. 7 Notification of session details via meeting requests

Fig. 8 Learn. Achieve (eLearn) personal status screen

- 5. The use of online enrolment for Next G training events has removed an enormous bottleneck from the previous processes by:
- Avoiding double and often triple handling of the same data
- Removing the frustrations experienced in earlier slower training event management processes
- Delivering high levels of internal customer service
- Freeing up Learning and Development staff for other critical development duties