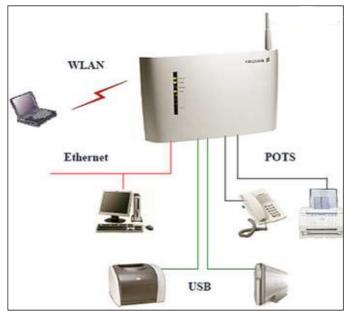

Next G<sup>TM</sup> Wireless Link (NGWL) is a wireless service that uses the Next G<sup>TM</sup> network to give the customer access to a voice and Internet service for their home or business, including bestowed basic MessageBank® and Calling Number Display, and local portability of service.

[It's] about broadband....broadband is the key to the future of Telstra, whether it be on a fixed platform, or on wireless. NGWL is a Telstra Retail NextG TM wireless communication device that provides voice, messaging, fax and broadband including options for in-place (home or business networking) in one.