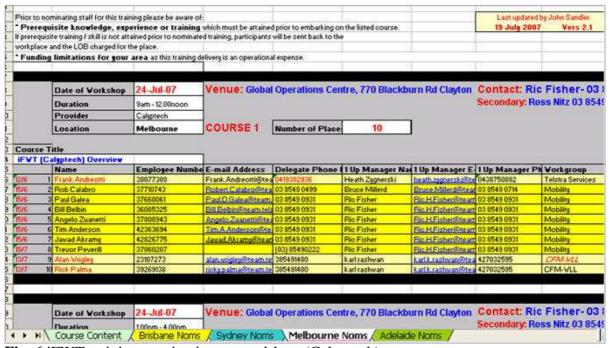

Fig. 5 FWT training nominations spreadsheet (Ericsson)

**Fig. 6** iFWT training nominations spreadsheet (Calyptech)

4. Notification of session details via personalised emails and meeting requests.

Candidates are notified by personalised emails and also by arrangement via some of the vendors as to the dates, locations and any pre-requisites for the proposed training sessions.